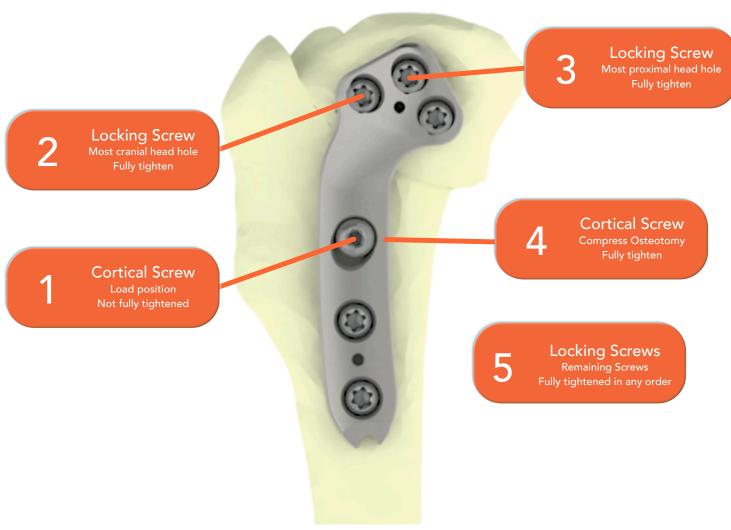

## **Elevation TPLO Plate**

Locking - Polyaxial



## Correct order of screw placement



## Weight Plate Guidelines

NB Guidelines only.

Pre-operative planning with consideration of radiographic findings, conformation, patient factors and owner's compliance is essential.



| Dimensions                    | Patient Weight |
|-------------------------------|----------------|
| 2.0mm TPLO Plate - 28mm       | 3.5 - 7kg      |
| 2.4mm TPLO Plate - 33mm       | 7 - 12kg       |
| 2.7mm TPLO Plate - 43mm       | 12 - 18kg      |
| 3.5mm Mini TPLO Plate - 53mm  | 18 - 30kg      |
| 3.5mm TPLO Plate - 62mm       | 22 - 40kg      |
| 3.5mm Broad TPLO Plate - 78mm | 35 - 50kg      |
| 3.5mm Jumbo TPLO Plate - 88mm | 50kg +         |